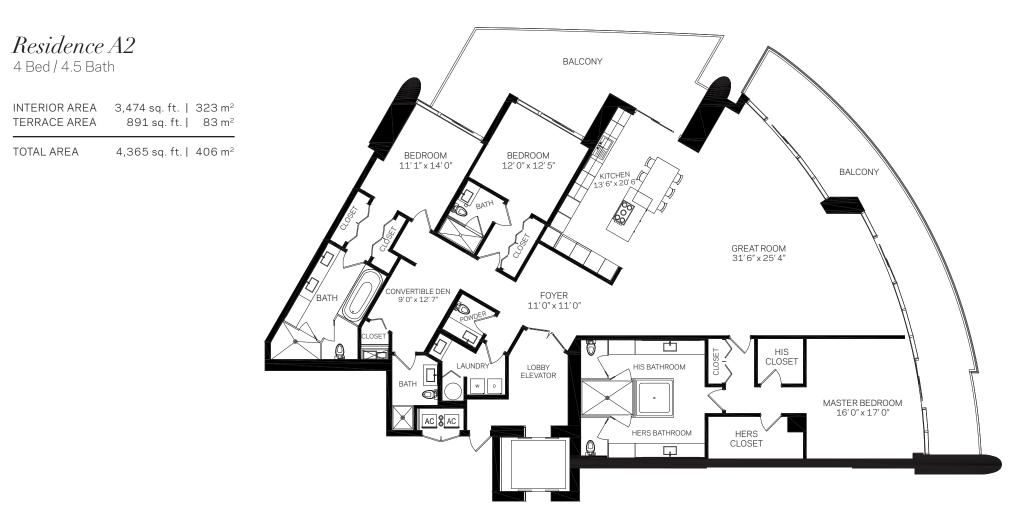

These drawings are conceptual only and are for the convenience of reference. They should not be relied upon as representations, express or implied, of the final detail of the residences. Units shown are examples of unit types and are measured to the exterior boundaries of the exterior walls and the centerline of interior demining walls and in fact vary from the area measured to the beclaration (which generally only includes the interior anspece between the perimeter walls and excludes interior values interior and definition of the "turn" set forth in the beclaration (which generally only includes the interior anspece between the perimeter walls and excludes interior structural components).