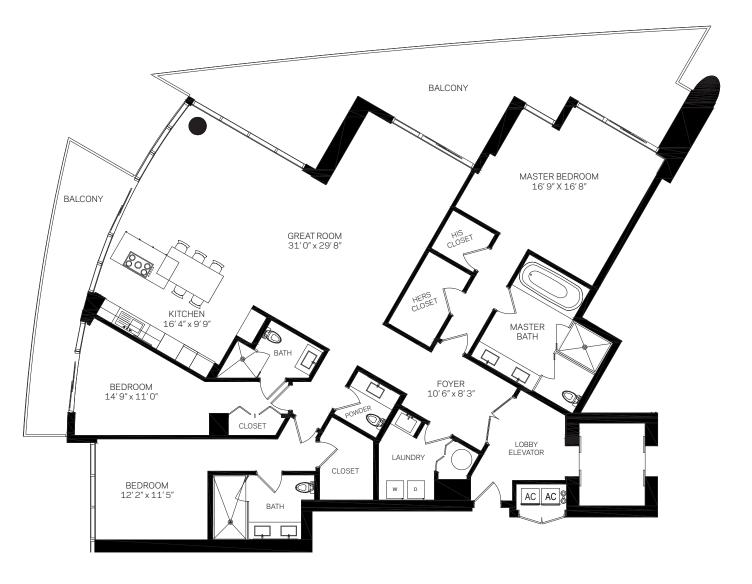

## Residence C2

3 Bed / 3.5 Bath

| INTERIOR AREA | 2,626 sq. ft.   244 m <sup>2</sup><br>732 sq. ft.   68 m <sup>2</sup> |  |
|---------------|-----------------------------------------------------------------------|--|
| TOTAL AREA    | 3,358 sq. ft.   312 m²                                                |  |